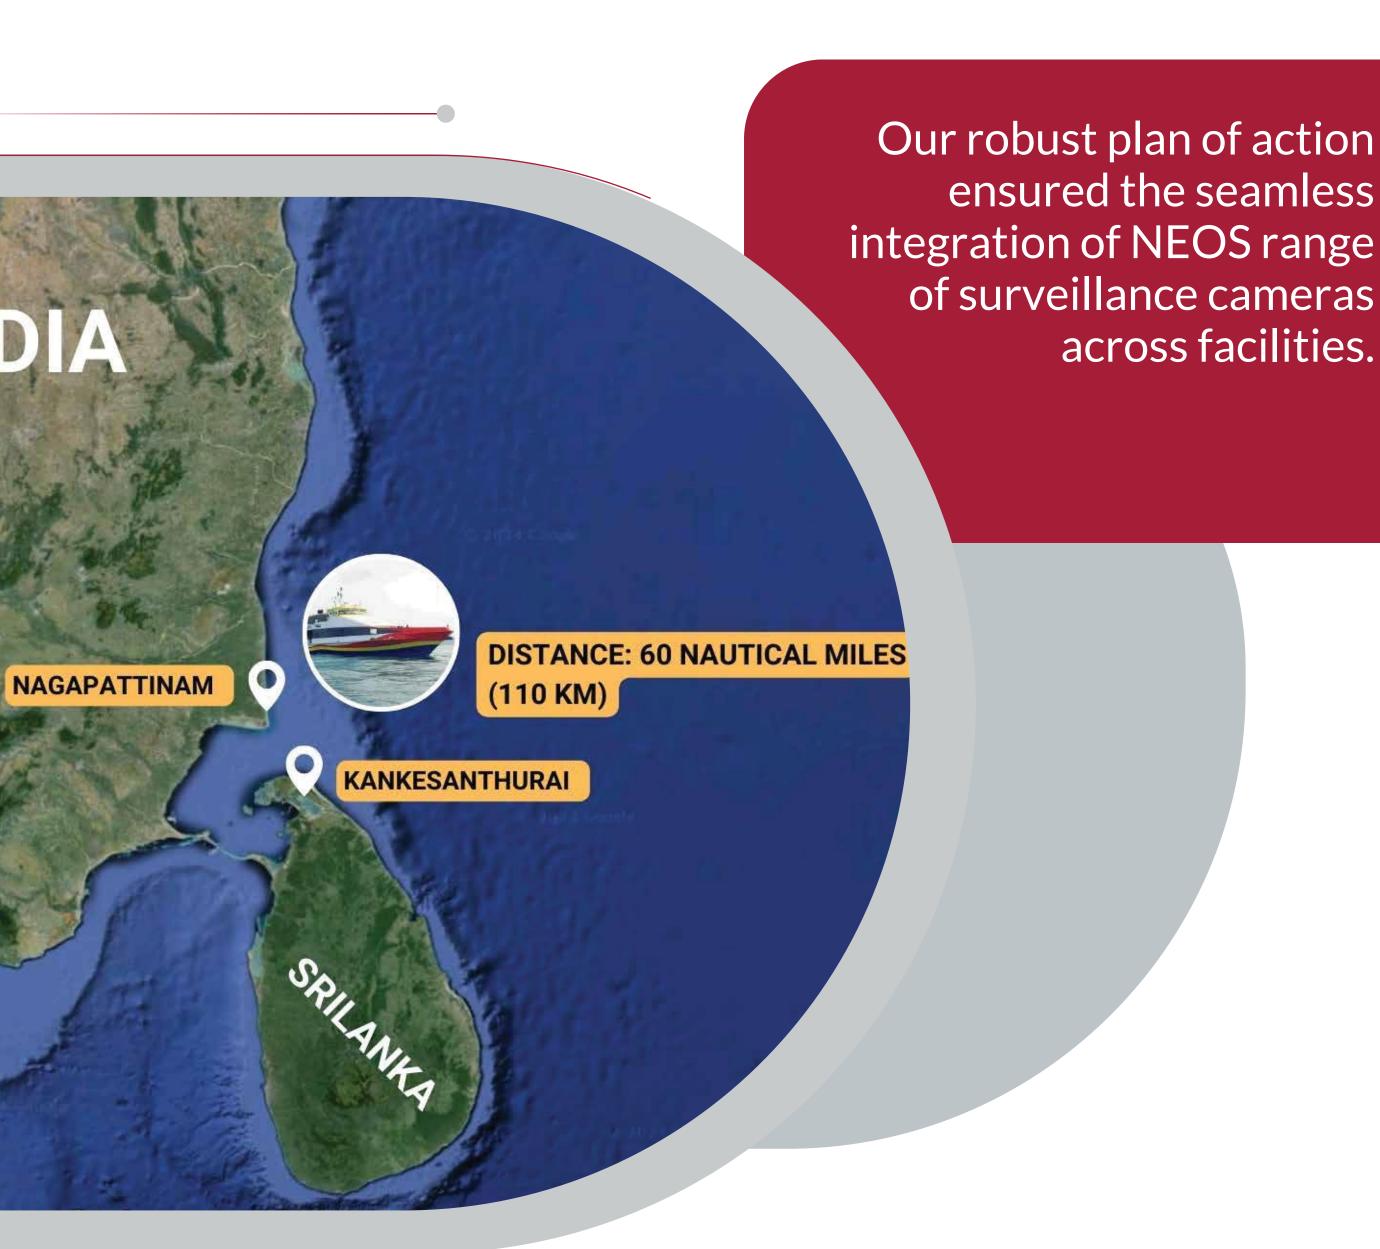

Syntel by Arvind Successfully Sails International

Waters

Our surveillance cameras will now be seen aboard a cross-border ship

Syntel by Arvind's state-of-the-art
NT Series cameras are
designed to maximise security for
all purposes, everywhere.