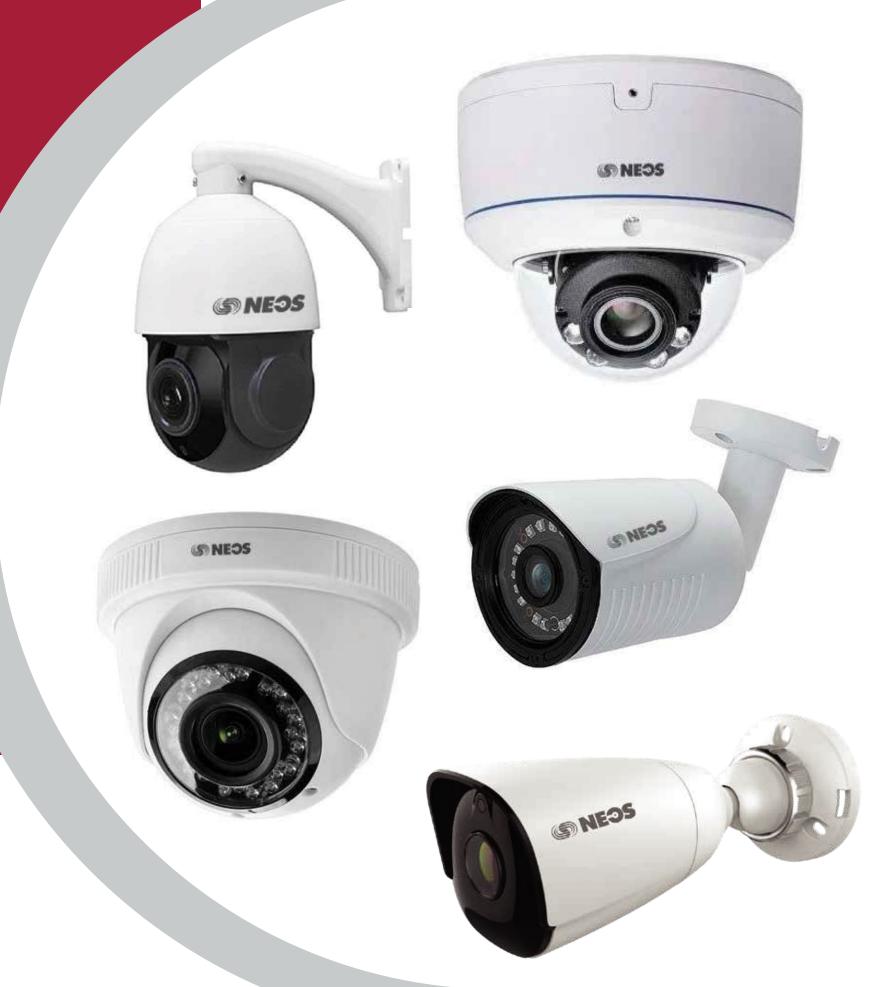

The NEOS range of cameras installed across the ferry are as follows:

- 5MP 30X PTZ CameraNT-IPS25
- 2 MP Bullet CameraNT-IBM12
- 2 MP Dome CameraNT-IDM12
- 2MP Dome CameraNT-IDN12
- 5 MP DOME CAMERA | NT-IDS15
- 5MP Starlight Bullet Camera | NT-IBS15